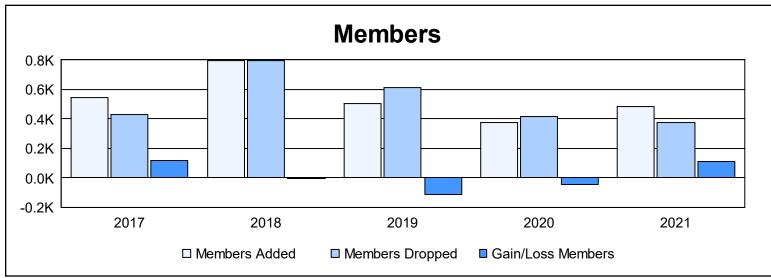

District 300A3 As of June 2021 Cumulative

| Year      | New<br>Clubs | Dropped<br>Clubs | Gain/<br>Loss<br>Clubs | New<br>Members | Charter<br>Members | Reinstate<br>Members | Transfer<br>Members | Total<br>Member<br>Added | Total<br>Members<br>Dropped | Gain/<br>Loss<br>Members |
|-----------|--------------|------------------|------------------------|----------------|--------------------|----------------------|---------------------|--------------------------|-----------------------------|--------------------------|
| 2016-2017 | 2            | 2                | 0                      | 426            | 63                 | 45                   | 14                  | 548                      | 427                         | 121                      |
| 2017-2018 | 0            | 1                | -1                     | 705            | 9                  | 54                   | 26                  | 794                      | 796                         | -2                       |
| 2018-2019 | 3            | 0                | 3                      | 342            | 102                | 37                   | 22                  | 503                      | 614                         | -111                     |
| 2019-2020 | 0            | 2                | -2                     | 339            | 4                  | 14                   | 16                  | 373                      | 416                         | -43                      |
| 2020-2021 | 1            | 1                | 0                      | 408            | 34                 | 19                   | 22                  | 483                      | 373                         | 110                      |
| Average   | 1            | 1                | 0                      | 444            | 42                 | 34                   | 20                  | 540                      | 525                         | 15                       |